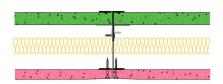

## SE92-B-56(25) - SPEEDLINE System Data Sheet - Version V1 (24-10-23)

SPEEDLINE 92mm 'l' Stud Shaft Encasement @600mm Ctrs, with BG Gyproc 15mm FireLine, BG Gyproc 19mm CoreBoard, 25mm APR

## System Performance Breakdown

Fire Resistance:

BS476 Part 22:1987:

Test Ref & Date or Applied Ref & Report:

Max Height: Thickness:

Duty Grade: BS 5234: Part 2:1992:

Sound Insulation:

60/60 FromShaftSideOnly Minutes (Integrity/Insulation).

BRE 302288 - BRE Report P102396-1012A Refer to Speedline Specification Clause

109 mm. (At Base Track, Excluding Finishes)

Heavy - Annexes A-F

43 RwdB, Date Tested or Assessed Against -